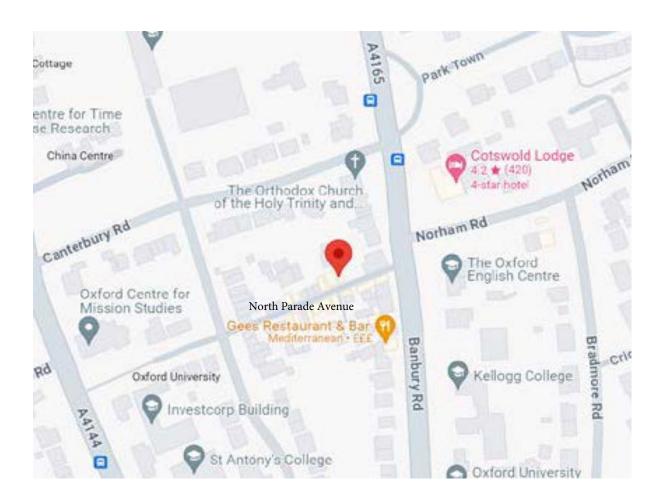

#### Location

7. A map is attached at **Appendix Three** showing the general location of the applicant's premises, and the proximity to the premises of those who have raised objections to the application.