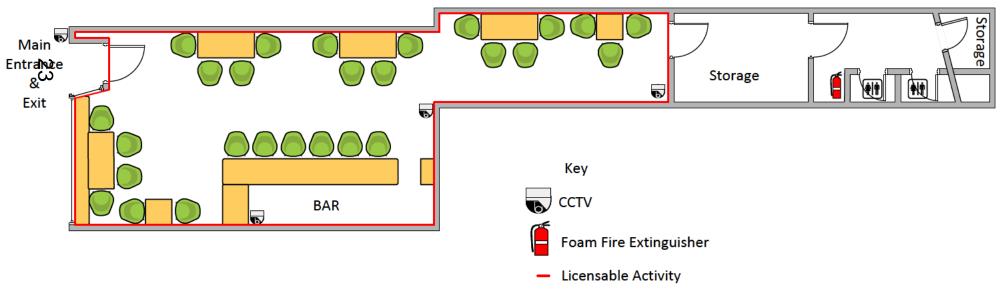

#### Location

7. A map is attached at **Appendix Three** showing the general location of the applicant's premises, and the proximity to the premises of those who have raised objections to the application.